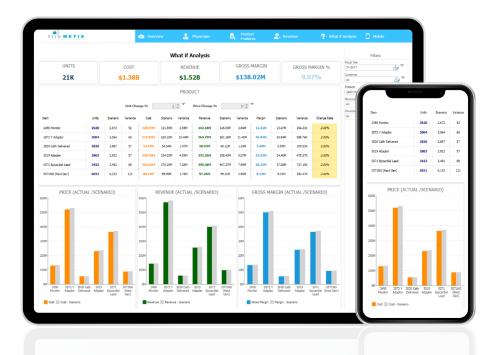

# **Their Solution**

Tria Metis needed a fully customizable, end-to-end solution that could empower their clients' management teams to monitor the overall performance and quality of service, track revenue streams, identify fraud and abuse patterns, perform prediction analysis and locate bottlenecks. They knew that the only way they could meet their customers' dynamic range of needs was to employ a fully customizable BI solution. Tria Metis was very familiar with Dundas Data Visualization as they had been utilizing their Dundas Dashboard platform since 2013. They had a great experience working with the team at Dundas, so they decided to completely migrate to Dundas BI in 2016 to get all the benefits of having dashboards, reporting, data visualization and data analytics all in one flexible platform. They were not disappointed, and neither were their clients.

With Dundas BI as the base for their new line of services, Tria Metis was able to bring in clients faster than they could sell their services. Their business quickly expanded connecting them with top large-scale companies in their region. Using Dundas BI, they were able to meet their new customers requirements no matter how unusual or complex; fully customizable dashboard solutions became the gold standard for all their clientele.