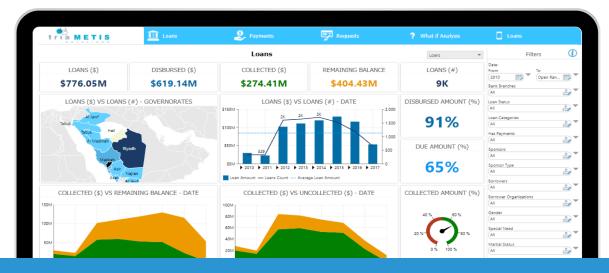

# **Their Solution**

Tria Metis needed a fully customizable, end-to-end solution that could empower their clients' management teams to monitor the overall performance and quality of service, track revenue streams, identify fraud and abuse patterns, perform prediction analysis and locate bottlenecks. They knew that the only way they could meet their customers' dynamic range of needs was to employ a fully customizable BI solution. Tria Metis was very familiar with Dundas Data Visualization as they had been utilizing their Dundas Dashboard platform since 2013. They had a great experience working with the team at Dundas, so they decided to completely migrate to Dundas BI in 2016 to get all the benefits of having dashboards, reporting, data visualization and data analytics all in one flexible platform. They were not disappointed, and neither were their clients.

With Dundas BI as the base for their new line of services, Tria Metis was able to bring in clients faster than they could sell their services. Their business quickly expanded connecting them with top large-scale companies in their region. Using Dundas BI, they were able to meet their new customers requirements no matter how unusual or complex; fully customizable dashboard solutions became the gold standard for all their clientele.